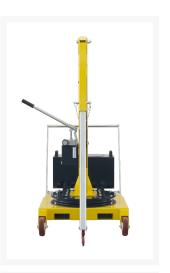

**Counterweight:** steel construction, filled with concrete; on the counterweight 2 handles make the rotation easier.

**Boom**: 4 position telescopic boom, at decreasing capacity. A boom extension is also available for a maximum lneght of 1270 mm

**360° rotating hook** with safety lock

A **Double acting manual pump** let the operator rise the load with a minimum effort.

2 swivel casters with brake and footguards; 2 casters fixed on a support which is integral part of the frame

#### Assembly push handle

The load is raised through a direct operation on the double acting pump. The effort required is minimum.

The load is lowered, by turning the knob; the lowering speed is adjustable by opening / closing the valve throught the knob.