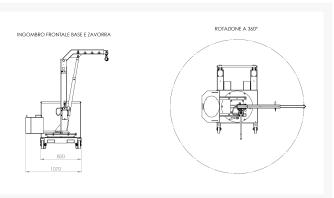

Being only 800 mm wide, it can be used in small aisles.

It can easily replace fixed structures (fixed crane, jib crane, travelling crane) granting an easier handling. Suitable to carry weights up to 200 kg. A double acting manual pump, combined with a big cylinder reduces efficiently the operator's effort.