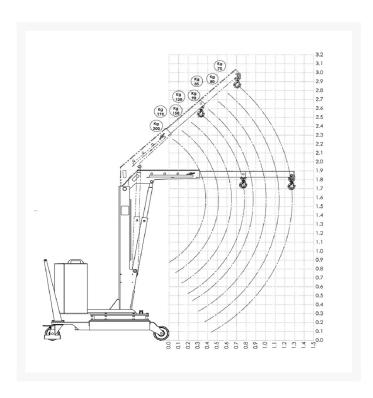

The jib can be extended in 4 positions, with decreasing capacity.

**Frame:** the base is made of steel, with kiln dried finishing. It has 2 wedges for lifting by forklift (the crane can thus be safely lifted and transported on a long streak by a forklift)

A safety valve prevents the load from falling, in case of hydaulic system failure

No third party certification requested; no third party periodic checks requested; no licence requested.

Weight: 400 kg

Capacity 200 kg