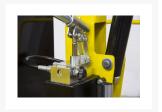

#### Assembly push handle

The load is raised through a direct operation on the double acting pump. The effort required is minimum.

The load is lowered, by turning the knob; the lowering speed is adjustable by opening / closing the valve throught the knob.

A safety valve prevents the load from falling, in case of hydaulic system failure

No third party certification requested; no third party periodic checks requested; no licence requested.

Weight: 400 kg

Capacity 200 kg