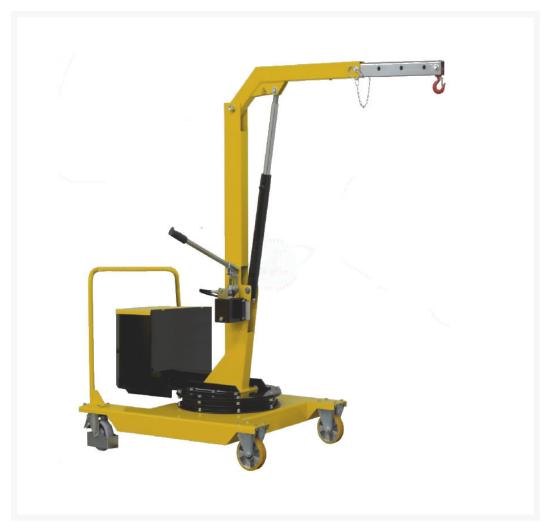

#### **Descrizione**

360° rotating mobile crane with counterweight, designed for moving molds, machinery, bulky spare parts and any other products which need to be used on perimeter fences or small clearing with a difficult access (lathes, mills, molding plants, electro-discharge machines, numerical control machines).

Being only 800 mm wide, it can be used in small aisles.

It can easily replace fixed structures (fixed crane, jib crane, travelling crane) granting an easier handling. Suitable to carry weights up to 200 kg. A double acting manual pump, combined with a big cylinder reduces efficiently the operator's effort.

The jib can be extended in 4 positions, with decreasing capacity.

**Frame:** the base is made of steel, with kiln dried finishing. It has 2 wedges for lifting by forklift (the crane can thus be safely lifted and transported on a long streak by a forklift)

**Counterweight:** steel construction, filled with concrete; on the counterweight 2 handles make the rotation easier.

**Boom**: 4 position telescopic boom, at decreasing capacity. A boom extension is also available for a maximum lneght of 1270 mm

**360° rotating hook** with safety lock

A **Double acting manual pump** let the operator rise the load with a minimum effort.

2 swivel casters with brake and footguards; 2 casters fixed on a support which is integral part of the frame