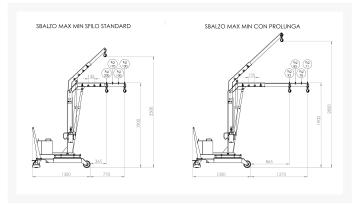

The jib can be extended in 4 positions, with decreasing capacity.

**Frame:** the base is made of steel, with kiln dried finishing. It has 2 wedges for lifting by forklift (the crane can thus be safely lifted and transported on a long streak by a forklift)

**Counterweight:** steel construction, filled with concrete; on the counterweight 2 handles make the rotation easier.

**Boom**: 4 position telescopic boom, at decreasing capacity. A boom extension is also available for a maximum lneght of 1270 mm