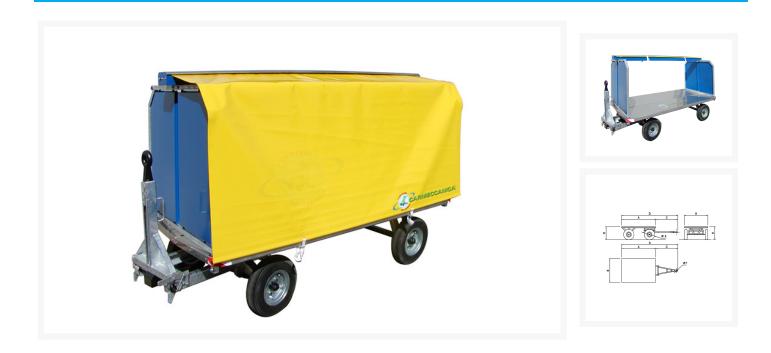

#### Descrizione

Wagon truck made of welded gauge high thickness steel tubes designed to grant a maximum resistance

V shaped loading platform, for an easy water draining. Platform size: mm 2000 x 1300 approximately Maximum height mm 500 Surface in plate (on request non slipping cequer plate).

High thickness tubolar handle with a fifth wheel steering on roller bearing

Parking brake is engaged when the drawbar handle is put in a vertical position. When put in brake position the handle is locked and cannot fall accidentally.

Approved ring drawbar with hole Ø mm 40

Rear hook for towing

4 non marking elastic rubber wheels ø 400 x 80 featuring: chemical resistance to acids, oils, solvents, puncture proof, low resistence to rolling.

Rounded edges

Loading surface height mm 500

Anticorossive finishing with hot galvanized zinc plating (dry kiln powder painting on request).

Capacity kg 1500

Flexible high resistance PVS tarpaulin, with side fissure to check the load. A spring Rewind System for the authomathic rewind of the tarpaulin grants an easy accessibility to the loading surface and quick open and close operations.

Overall height mm 2.000 approximately