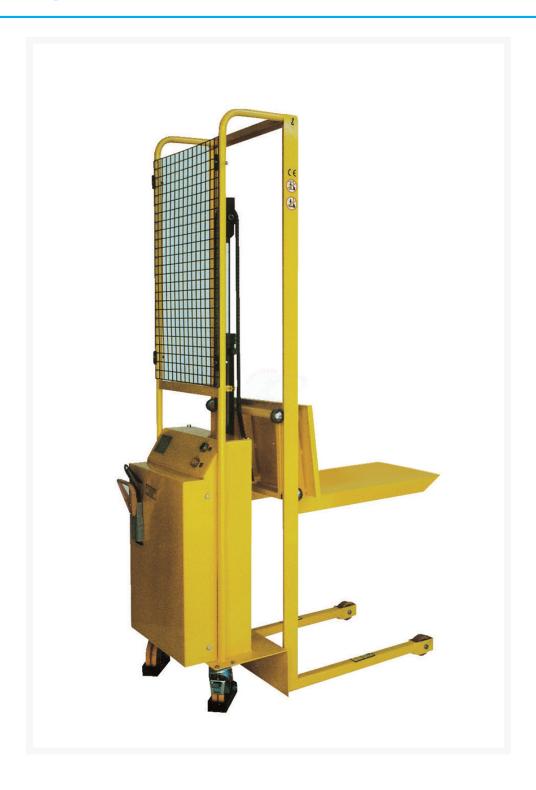

### **Descrizione**

PMP2EP, as a handy and functional stacker, allows to lift loads up to 200 kg to a height of 1600 mm. When the operator push on the lift button, an 800 W motor pumps the oil in the cylinder, rising the forks and their load. By pushing on the lowering button, the electrovalve is opened, the oil flows back into the tank and the forks lower.

#### **DESCRIPTION**

Lift Electric pump Drive Pedestrian Capacity kg 200 Load centre distance mm 300

**SIZES** Lift height mm 1600 Minimum overall height mm 2005 Maximum overall height mm 2005 Loading plate minimum height mm 70 Total length mm 1000 Length to face of forks mm 400 Total width mm 530 Loading plate length mm 675 Loading plate width mm 570 Ground clearance mm 30

Inner distance between forks mm 210

Turnig radius mm 930

Height of handles mm 1200

#### **PERFORMANCES**

Lifting speed without load mm/s 70

Lifting Motor W 800 Battery V/Ah 12/60

Charger V/h 12-7

**WEIGHT & WHEEL** 

Service weight kg 120

Number of wheel (front/rear) 2/2

Front rollers ø 80x40

Swivel casters ø 150x45