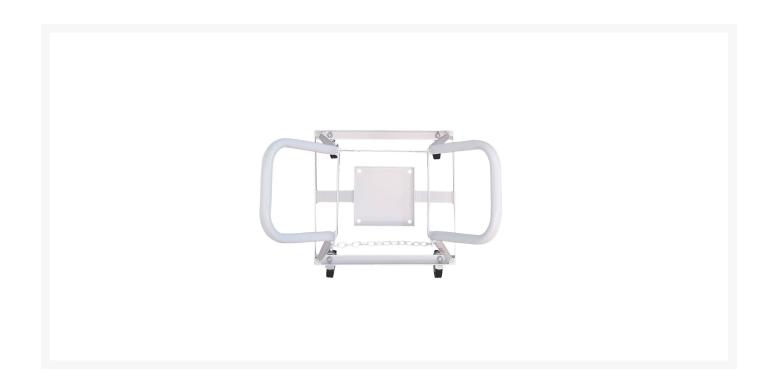

## **Descrizione**

Cylinder hand truck with 4 wheels and push handles for greater ease of transport.

The cylinder must be installed on the plate which is raised from the ground.

The cylinder is safe thanks to a plate with a containment edge and to the tubular elements with a chain in the upper part.

4 rubber wheel Ø 100

Zinc plated disc and roller bearing. Zinc plated rotating screw hole support TBF / A / 6 H.120.

Hand track suitable for stoneware, asphalt, concrete and resin.

Sizes 460x450x920h mm

Noseplate sizes 190x190 mm

Noseplate height from the ground mm 210

Distance between push handles mm 490

Weight Kg.9

Capacity 10/14 lt

Chain for containing white painted cylinder

Containment edges of 3 cm

Double push handle

Ergonomic handle.