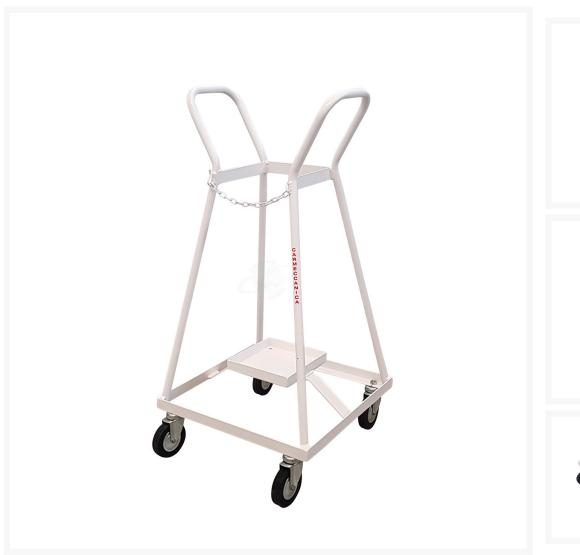

## **Descrizione**

Cylinder hand truck with 4 wheels and push handles for greater ease of transport.

The cylinder must be installed on the plate which is raised from the ground.

The cylinder is safe thanks to a plate with a containment edge and to the tubular elements with a chain in the upper part.

4 rubber wheel Ø 100

Zinc plated disc and roller bearing. Zinc plated rotating screw hole support TBF / A / 6 H.120.

Hand track suitable for stoneware, asphalt, concrete and resin.

Sizes 460x450x920h mm

Noseplate sizes 190x190 mm

Noseplate height from the ground mm 210

Distance between push handles mm 490

Weight Kg.9

Capacity 10/14 lt

Chain for containing white painted cylinder

Containment edges of 3 cm

Double push handle

Ergonomic handle.

Tubular, plate and electro-welded rims.

**EPOXY POWDERS COATED** 

COMPLIES WITH CE STANDARDS