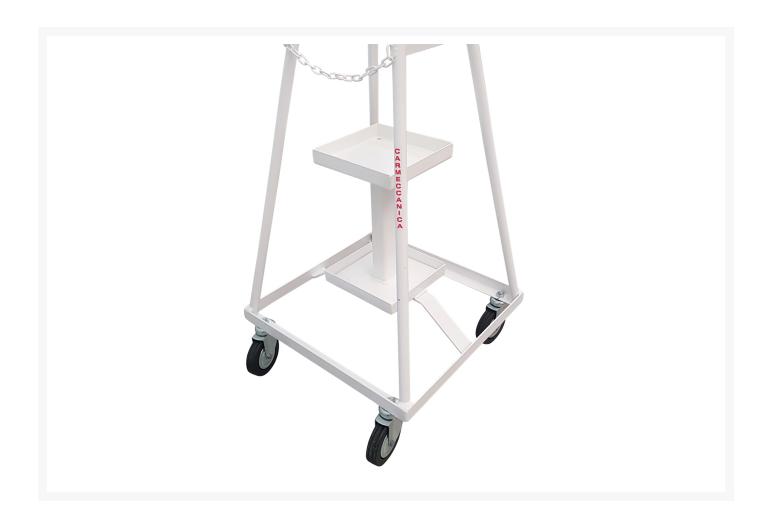

## **Descrizione**

Cylinder hand truck with 4 wheels and push handles for greater ease of transport.

The cylinder must be installed on the plate which is raised from the ground.

The cylinder is safe thanks to a plate with a containment edge and to the tubular elements with a chain in the upper part.

4 rubber wheel Ø 100

Zinc plated disc and roller bearing. Zinc plated rotating screw hole support TBF / A / 6 H.120.

Hand track suitable for stoneware, asphalt, concrete and resin.

**Sizes** 460x450x920h mm

Noseplate sizes 190x190 mm

Noseplate height from the ground mm 490

Distance between push handles mm 430

Weight Kg.13

Capacity 5/7 lt

Chain for containing white painted cylinder

Containment edges of 3 cm

Double push handle