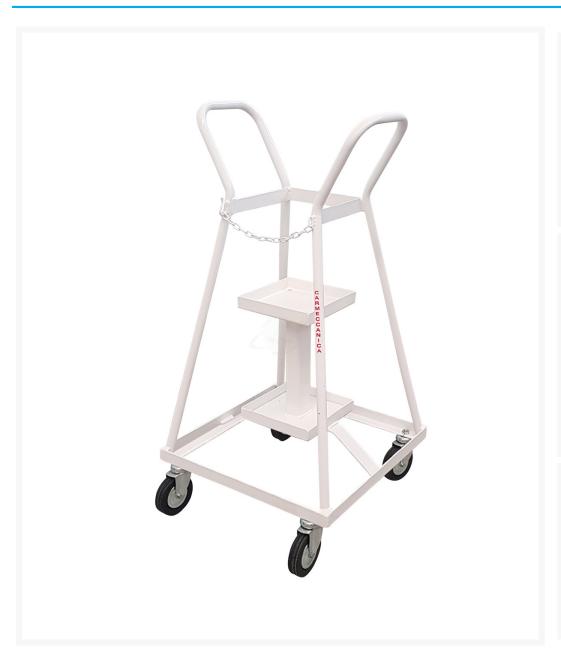

## **Descrizione**

Cylinder hand truck with 4 wheels and push handles for greater ease of transport.

The cylinder must be installed on the plate which is raised from the ground.

The cylinder is safe thanks to a plate with a containment edge and to the tubular elements with a chain in the upper part.

4 rubber wheel Ø 100

Zinc plated disc and roller bearing. Zinc plated rotating screw hole support TBF / A / 6 H.120.

Hand track suitable for stoneware, asphalt, concrete and resin.

**Sizes** 460x450x920h mm

Noseplate sizes 190x190 mm

Noseplate height from the ground mm 490

Distance between push handles mm 430

Weight Kg.13

Capacity 5/7 lt

Chain for containing white painted cylinder

Containment edges of 3 cm

Double push handle

Ergonomic handle.

Tubular, plate and electro-welded rims.

**EPOXY POWDERS COATED** 

COMPLIES WITH CE STANDARDS