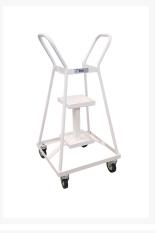

## **Descrizione**

Cylinder hand truck with 4 wheels and push handles for greater ease of transport.

The cylinder must be installed on the plate which is raised from the ground.

The cylinder is safe thanks to a plate with a containment edge and to the tubular elements with a chain in the upper part.

4 rubber wheel Ø 100

Zinc plated disc and roller bearing. Zinc plated rotating screw hole support TBF / A / 6 H.120.

Hand track suitable for stoneware, asphalt, concrete and resin.

**Sizes** 460x450x920h mm

Noseplate sizes 190x190 mm

Noseplate height from the ground mm 490

Distance between push handles mm 430

Weight Kg.13

Capacity 5/7 lt

Chain for containing white painted cylinder

Containment edges of 3 cm

Double push handle