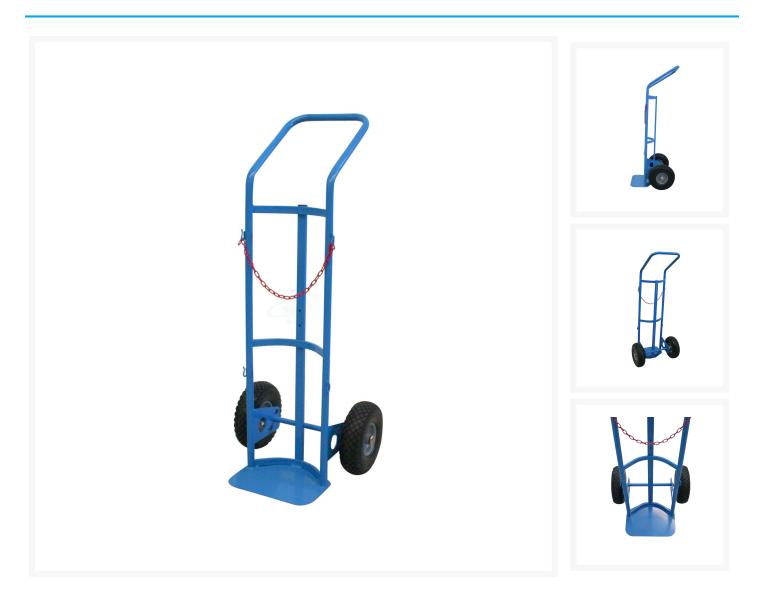

## Descrizione

Single cylinder hand truck for Ø 250 cylinder, capacity lt. 40/50.

The curved backrest and the red painted chain ensure greater stability of the cylinder during handling Designed for a professional user, ideal for both industrial and hospital use. 2 foam PU puncture-proof wheels Ø 260 Flat free wheel with polyurethane tyre, grey painted steel flanges, roller bearings. Hand track suitable for stoneware, asphalt, concrete, resin, grating and dirt. **Sizes** mm 505x450x1200h **Noseplate sizes** 320x220 mm **Weight** 11 kg **Capacity** Kg 100 Chain for containing the cylinder Central bar for greater transport support Push handle for greater grip. Ergonomic handle Tubular, plate and electro-welded rims. EPOXY POWDERS COATED COMPLIES WITH CE STANDARDS