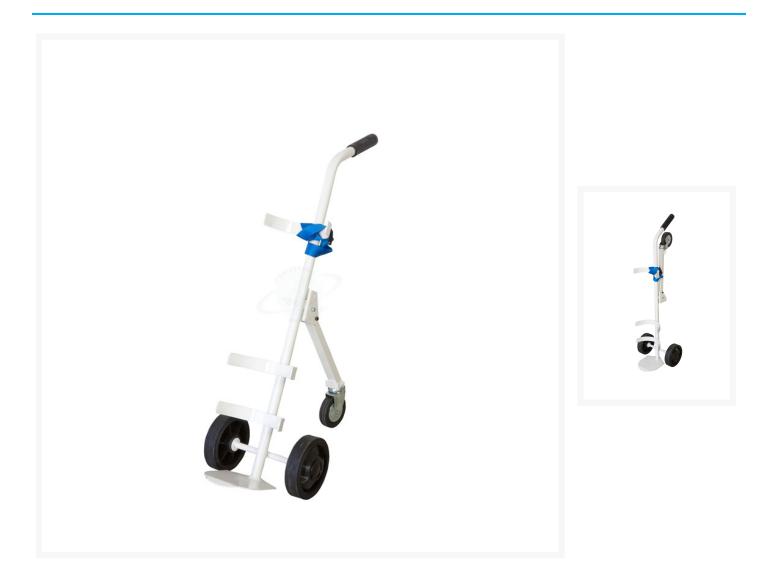

## Descrizione

Single cylinder holder for Ø 160 cylinder, capacity lt. 5/7. Hand truck convertible on 3 wheels thanks to the joint on the back of the trolley. It allows an even easier and safer transport of the cylinder, absorbs the weight and increases the

maneuverability of the trolley. 2 synthetic wheels Ø 150 1 swivel caster on a folding rear support Ø80 Injection grey rubber, black polypropylene centre and hub on smooth bushing. Wheels suitable for stoneware, asphalt, concrete and resin. Sizes 290x320x1100 mm Round cylinder holders height mm 160 - 280 - 630 Noseplate sizes 150x150 mm Weight Kg.4 Capacity 60 Kg Strap with buckle for cylinder containment in the second containment circle. New grips in non-toxic gray rubber. Ergonomic handle, easy to move. Tubular, plate and electro-welded rims. EPOXY POWDERS COATED COMPLIES WITH CE STANDARDS