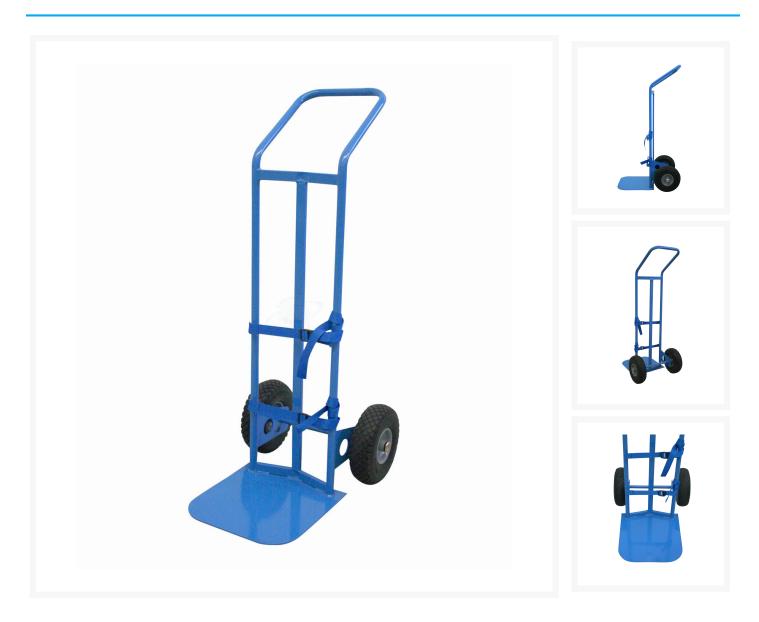

## **Descrizione**

Single cylinder truck Ø 370.

Cylinder truck with curved backrest and wider loading shovel than other cylinder holders.

Designed to be compatible with all portable oxygen systems that fall within the indicated dimensions.

2 foam PU puncture-proof wheels Ø 260

Flat free wheel with polyurethane tyre, grey painted steel flanges, roller bearings.

Hand track suitable for stoneware, asphalt, concrete, resin, grating and dirt.

**Sizes** mm 490x600x1200h

Noseplate sizes mm 370x370

**Capacity** kg 100

Weight kg 13

Belts height mm 253 - 510

Double belt for cylinder containment.

Central bar for greater support during transport.

Push handle.

Ergonomic handle.