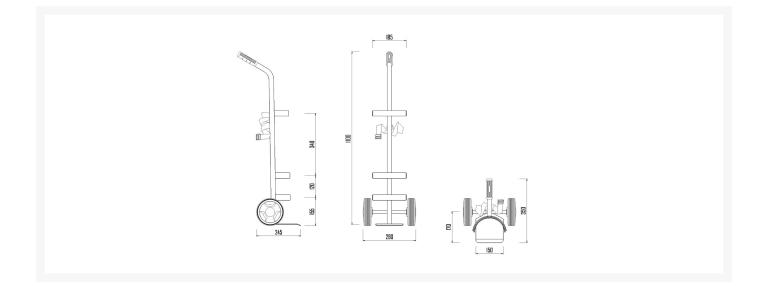

## Descrizione

Single cylinder truck for Ø 160 cylinder, capacity lt. 5/7. Designed for a professional user, ideal for both industrial and hospital use. The containment hoops at different heights and the strap with buckle ensure greater stability. Especially suitable for outdoor environments, it is a very light trolley and the anodization makes it resistant to corrosion by atmospheric agents, stains and scratches. Furthermore, anodized aluminum is recyclable. 2 rubber wheel Ø 150 Non-marking grey rubber wheel, nylon core and hub on smooth bushing. Hand track suitable for stoneware, asphalt, concrete and resin. Sizes 290x350x1100 mm Round cylinder holders height mm 155 - 275 - 615 Noseplate sizes 150x150 mm Weight Kg.3 Capacity 60 Kg Strap with buckle for cylinder containment in the highest containment circle. Non-toxic rubber knobs. Ergonomic handle. Tubular, plate and electro-welded rims. EPOXY POWDERS COATED COMPLIES WITH CE STANDARDS