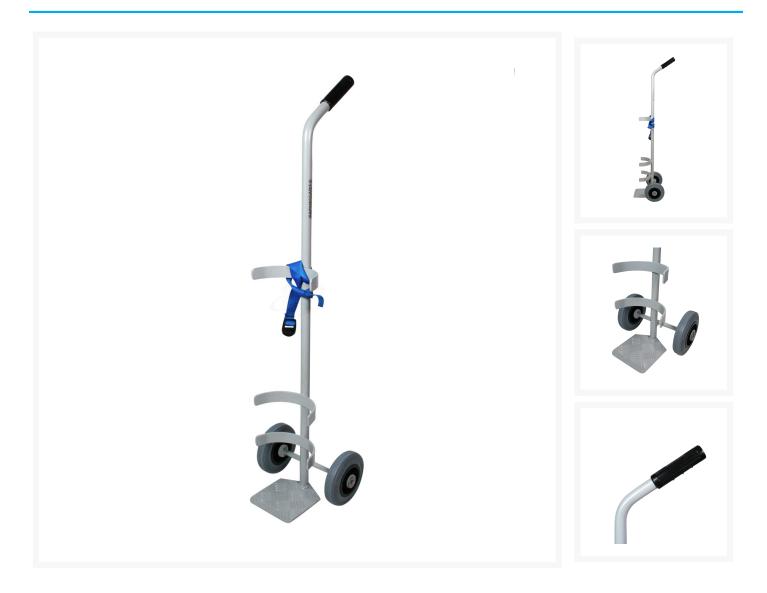

## Descrizione

Single cylinder truck for Ø 160 cylinder, capacity lt. 5/7. Designed for a professional user, ideal for both industrial and hospital use. The containment hoops at different heights and the strap with buckle ensure greater stability. Especially suitable for outdoor environments, it is a very light trolley and the anodization makes it resistant to corrosion by atmospheric agents, stains and scratches. Furthermore, anodized aluminum is recyclable. 2 rubber wheel Ø 150 Non-marking grey rubber wheel, nylon core and hub on smooth bushing. Hand track suitable for stoneware, asphalt, concrete and resin. Sizes 290x350x1100 mm Round cylinder holders height mm 155 - 275 - 615 Noseplate sizes 150x150 mm Weight Kg.3 Capacity 60 Kg Strap with buckle for cylinder containment in the highest containment circle. Non-toxic rubber knobs. Ergonomic handle. Tubular, plate and electro-welded rims. EPOXY POWDERS COATED COMPLIES WITH CE STANDARDS