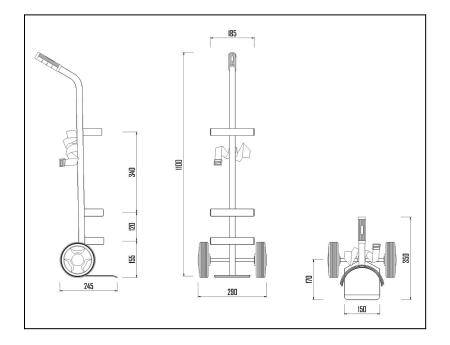

## Descrizione

Single cylinder truck for Ø 160 cylinder, capacity lt. 5/7. Designed for a professional user, ideal for both industrial and hospital use. The containment hoops at different heights and the strap with buckle ensure greater stability. Especially suitable for outdoor environments, it is a very light trolley and the anodization makes it resistant to corrosion by atmospheric agents, stains and scratches. Furthermore, anodized aluminum is recyclable. 2 rubber wheel Ø 150 Non-marking grey rubber wheel, nylon core and hub on smooth bushing. Hand track suitable for stoneware, asphalt, concrete and resin. Sizes 290x350x1100 mm Round cylinder holders height mm 155 - 275 - 615 Noseplate sizes 150x150 mm Weight Kg.3 Capacity 60 Kg Strap with buckle for cylinder containment in the highest containment circle. Non-toxic rubber knobs. Ergonomic handle. Tubular, plate and electro-welded rims. EPOXY POWDERS COATED COMPLIES WITH CE STANDARDS