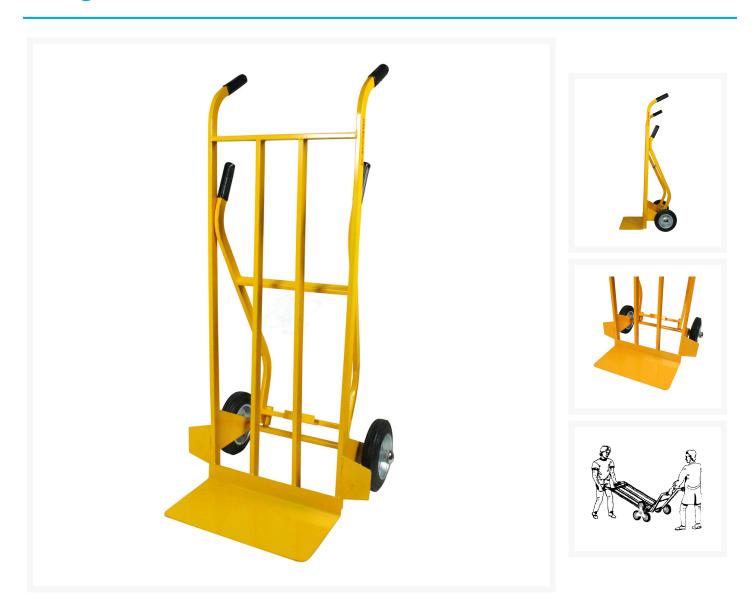

## **Descrizione**

The handle, housed on two rear supports, can be removed and hooked under the loading plate and used by a second operator.

The transport with the double handle activated (so-called stretcher) allows easier transport even in the case of heavier weights.

Ideal for loading appliances and bulky loads.

2 solid rubber wheels Ø 200

Rubber tyre hardness:  $82 \pm 4$  Sh A. Hub in zinc-chromated and riveted pressed steel sheet and standar roller bearing

Hand truck suitable for stoneware, asphalt, concrete and resin.

Sizes 580x510x1250h mm Noseplate Sizes: 420x220 mm

Weight Kg. 18
Capacity Kg. 250
Non-toxic rubber grips
Ergonomic handle
Fins to protect the wheels from transported loads
Electro-welded tubes and plate
EPOXY POWDERS COATED
COMPLIANT WITH CE STANDARDS