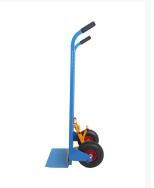

Hand truck with straight backrest ideal for bulky crates, parcels or boxes.

Suitable for both industrial and domestic use

2 pneumatic wheels Ø260

4-ply pneumatic (4PR), iron body, rolling on roller cage, maximum pressure 2.5 bar (36 psi)

Hand track suitable for stoneware, asphalt, concrete, resin, grating and dirt.

**Sizes** 500x550x1260h

Noseplate Sizes: 420x200 mm

Weight Kg. 18 Capacity Kg. 250 Non-toxic rubber knobs

Ergonomic handle

Electro-welded tubes and plate.