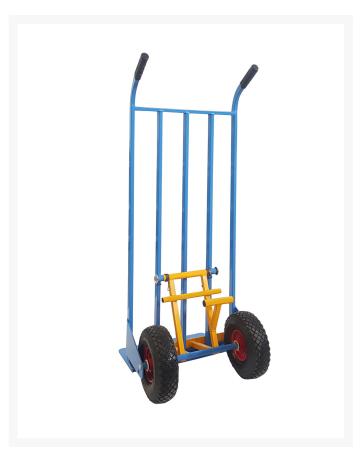

Hand truck with straight backrest ideal for bulky crates, parcels or boxes.

Suitable for both industrial and domestic use

2 pneumatic wheels Ø260

4-ply pneumatic (4PR), iron body, rolling on roller cage, maximum pressure 2.5 bar (36 psi)

Hand track suitable for stoneware, asphalt, concrete, resin, grating and dirt.

**Sizes** 500x550x1260h

Noseplate Sizes: 420x200 mm

Weight Kg. 18 Capacity Kg. 250 Non-toxic rubber knobs

Ergonomic handle

Electro-welded tubes and plate.