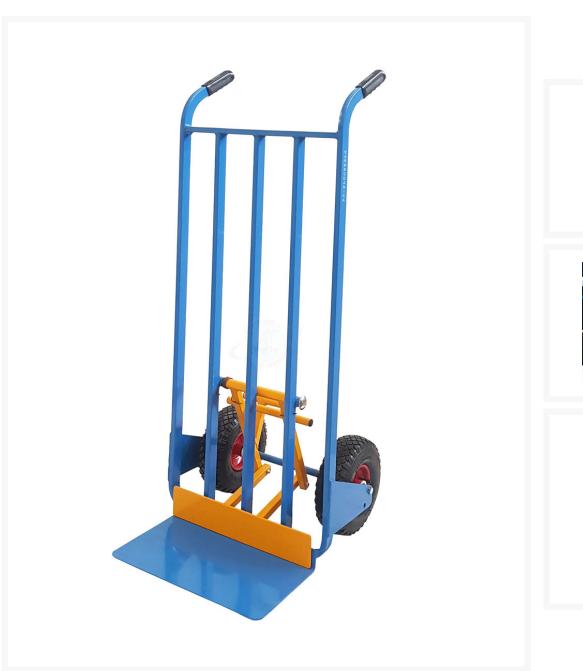

## Easily unloaded hand truck for bulky loads

## **Descrizione**

Hand truck are patented to unload the load effortlessly (patent n ° 01308552). Hand truck facilitates the unloading of goods, reduces fatigue and shortens handling times. By operating the scissor lever, the load slides on the plate and is "unloaded" on the ground. Supporting the load against the wall and by operating the lever, the trolley is extracted and the jack is perfectly positioned flush with the wall!

Hand truck with straight backrest ideal for bulky crates, parcels or boxes.

Suitable for both industrial and domestic use

2 pneumatic wheels Ø260

4-ply pneumatic (4PR), iron body, rolling on roller cage, maximum pressure 2.5 bar (36 psi)

Hand track suitable for stoneware, asphalt, concrete, resin, grating and dirt.

**Sizes** 500x550x1260h

Noseplate Sizes: 420x200 mm

Weight Kg. 18 Capacity Kg. 250 Non-toxic rubber knobs

Ergonomic handle

Electro-welded tubes and plate.