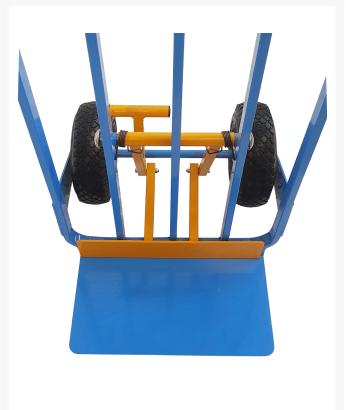

## **Descrizione**

Hand truck are patented to unload the load effortlessly (patent n ° 01308552). Hand truck facilitates the unloading of goods, reduces fatigue and shortens handling times. By operating the scissor lever, the load slides on the plate and is "unloaded" on the ground. Supporting the load against the wall and by operating the lever, the trolley is extracted and the jack is perfectly positioned flush with the wall!

Hand track suitable for stoneware, asphalt, concrete, resin, grating and dirt.

**Sizes** 500x550x1260h

Noseplate Sizes: 420x200 mm

Weight Kg. 18 Capacity Kg. 250 Non-toxic rubber knobs

Ergonomic handle

Electro-welded tubes and plate.