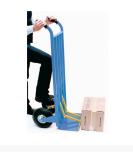

## **Descrizione**

Hand truck are patented to unload the load effortlessly (patent n ° 01308552). Hand truck facilitates the unloading of goods, reduces fatigue and shortens handling times. By operating the scissor lever, the load slides on the plate and is "unloaded" on the ground. Supporting the load against the wall and by operating the lever, the trolley is extracted and the jack is perfectly positioned flush with the wall!