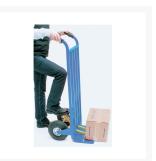

## **Descrizione**

Hand truck are patented to unload the load effortlessly (patent n ° 01308552). Hand truck facilitates the unloading of goods, reduces fatigue and shortens handling times. By operating the scissor lever, the load slides on the plate and is "unloaded" on the ground. Supporting the load against the wall and by operating the lever, the trolley is extracted and the jack is perfectly positioned flush with the wall!