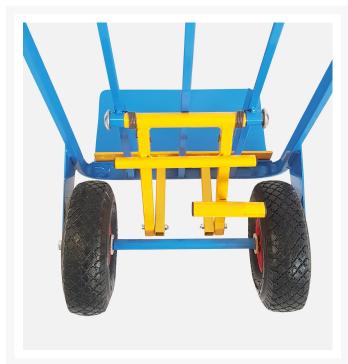

## **Descrizione**

Hand truck are patented to unload the load effortlessly (patent n ° 01308552). Hand truck facilitates the unloading of goods, reduces fatigue and shortens handling times. By operating the scissor lever, the load slides on the plate and is "unloaded" on the ground. Supporting the load against the wall and by operating the lever, the trolley is extracted and the jack is perfectly positioned flush with the wall!

Hand track suitable for stoneware, asphalt, concrete, resin, grating and dirt.

**Sizes** 500x550x1260h

Noseplate Sizes: 420x200 mm

Weight Kg. 18 Capacity Kg. 250 Non-toxic rubber knobs

Ergonomic handle

Electro-welded tubes and plate.