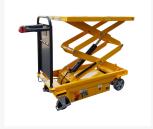

## **Descrizione**

Base frame and platform made of steel

Lift / lower controls on the control handle

Raise speed (unloaded) 94 mm/sec

Raise speed (loaded) 65 mm/sec

Lower speed (unloaded) 74 mm/sec

Lower speed (loaded) 98 mm/sec

Platform 815x500

100 working cycle

Lift motor 24 V 800W

Batteries included: 2X12V 24Ah

Charger 24V 4A

Charging time TIME 6-8 HOURS

Smooth plate loading platform

Foot operated hydraulic lift pump

Smooth rate of lowering adjustable through the release handle

Polyurethane wheels rolling easily on a roller bearing - 2 wheels with parking brake

ACRILIC POWDER PAINTING

**COMPLIANT TO CE RULES** 

| COD    | Α   | В    | С    | D   | E    | F   | Wheels ø | Capacity | Weight |
|--------|-----|------|------|-----|------|-----|----------|----------|--------|
| PC500E | 970 | 1305 | 1010 | 440 | 1025 | 520 | 150      | 500      | 150    |