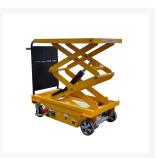

## **Descrizione**

Base frame and platform made of steel

Lift / lower controls on the control handle

Raise speed (unloaded) 94 mm/sec

Raise speed (loaded) 65 mm/sec

Lower speed (unloaded) 74 mm/sec

Lower speed (loaded) 98 mm/sec

Platform 815x500

100 working cycle

Lift motor 24 V 800W

Batteries included: 2X12V 24Ah

Charger 24V 4A

Charging time TIME 6-8 HOURS

Smooth plate loading platform

Foot operated hydraulic lift pump

Smooth rate of lowering adjustable through the release handle

Polyurethane wheels rolling easily on a roller bearing - 2 wheels with parking brake

ACRILIC POWDER PAINTING

**COMPLIANT TO CE RULES** 

| COD    | Α   | В    | С    | D   | E    | F   | Wheels ø | Capacity | Weight |
|--------|-----|------|------|-----|------|-----|----------|----------|--------|
| PC500E | 970 | 1305 | 1010 | 440 | 1025 | 520 | 150      | 500      | 150    |