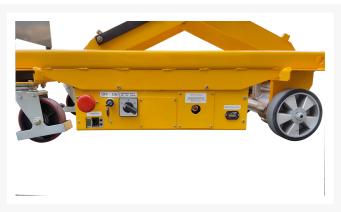

Platform 815x500

100 working cycle

Lift motor 24 V 800W

Batteries included: 2X12V 24Ah

Charger 24V 4A

Charging time TIME 6-8 HOURS

Smooth plate loading platform

Foot operated hydraulic lift pump

Smooth rate of lowering adjustable through the release handle

Polyurethane wheels rolling easily on a roller bearing - 2 wheels with parking brake

ACRILIC POWDER PAINTING

**COMPLIANT TO CE RULES** 

| COD    | Α   | В    | С    | D   | E    | F   | Wheels ø | Capacity | Weight |
|--------|-----|------|------|-----|------|-----|----------|----------|--------|
| PC500E | 970 | 1305 | 1010 | 440 | 1025 | 520 | 150      | 500      | 150    |