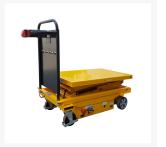

## **Descrizione**

Base frame and platform made of steel

Lift / lower controls on the control handle

Raise speed (unloaded) 94 mm/sec

Raise speed (loaded) 65 mm/sec

Lower speed (unloaded) 74 mm/sec

Lower speed (loaded) 98 mm/sec

Platform 815x500

100 working cycle

Lift motor 24 V 800W

Batteries included: 2X12V 24Ah

Charger 24V 4A

Charging time TIME 6-8 HOURS

Smooth plate loading platform

Foot operated hydraulic lift pump

Smooth rate of lowering adjustable through the release handle

Polyurethane wheels rolling easily on a roller bearing - 2 wheels with parking brake

ACRILIC POWDER PAINTING

**COMPLIANT TO CE RULES** 

| COD    | Α   | В    | С    | D   | E    | F   | Wheels ø | Capacity | Weight |
|--------|-----|------|------|-----|------|-----|----------|----------|--------|
| PC500E | 970 | 1305 | 1010 | 440 | 1025 | 520 | 150      | 500      | 150    |