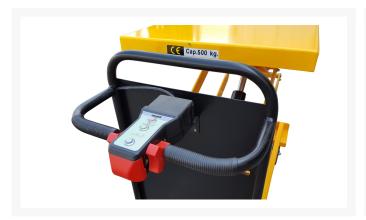

## **Descrizione**

Base frame and platform made of steel

Lift / lower controls on the control handle

Raise speed (unloaded) 94 mm/sec

Raise speed (loaded) 65 mm/sec

Lower speed (unloaded) 74 mm/sec

Lower speed (loaded) 98 mm/sec

Platform 815x500

100 working cycle

Lift motor 24 V 800W

Batteries included: 2X12V 24Ah

Charger 24V 4A

Charging time TIME 6-8 HOURS

Smooth plate loading platform

Foot operated hydraulic lift pump