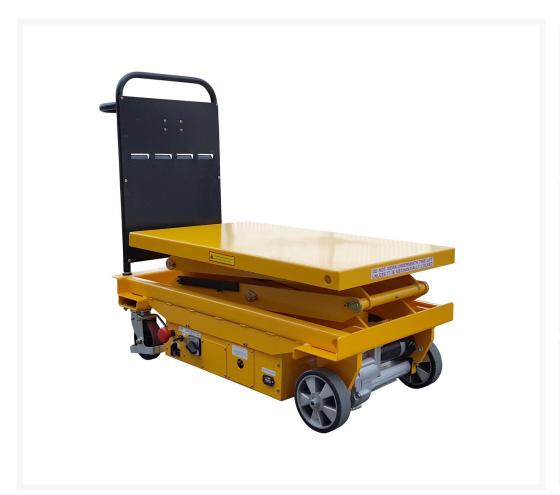

## **Descrizione**

Base frame and platform made of steel

Lift / lower controls on the control handle

Raise speed (unloaded) 94 mm/sec

Raise speed (loaded) 65 mm/sec

Lower speed (unloaded) 74 mm/sec

Lower speed (loaded) 98 mm/sec

Platform 815x500

100 working cycle

Lift motor 24 V 800W

Batteries included: 2X12V 24Ah

Charger 24V 4A

Charging time TIME 6-8 HOURS

Smooth plate loading platform

Foot operated hydraulic lift pump

Smooth rate of lowering adjustable through the release handle

Polyurethane wheels rolling easily on a roller bearing - 2 wheels with parking brake

ACRILIC POWDER PAINTING

**COMPLIANT TO CE RULES** 

| COD    | Α   | В    | С    | D   | E    | F   | Wheels ø | Capacity | Weight |
|--------|-----|------|------|-----|------|-----|----------|----------|--------|
| PC500E | 970 | 1305 | 1010 | 440 | 1025 | 520 | 150      | 500      | 150    |