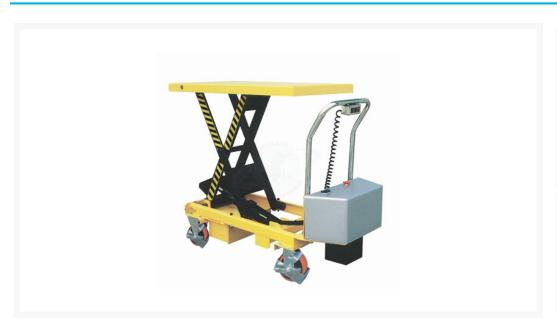

## **Descrizione**

Base frame and platform made of steel Lift / lower controls on the control handle

Raise speed (unloaded) 94 mm/sec

Raise speed (loaded) 65 mm/sec

Lower speed (unloaded) 74 mm/sec

Lower speed (loaded) 98 mm/sec

Platform 815x500

Roller conveyor screwed to the platform

100 working cycle

Lift motor 24 V 800W

Batteries included: 2X12V 24Ah

Charger 24V 4A

Charging time TIME 6-8 HOURS

Smooth plate loading platform

Foot operated hydraulic lift pump

Smooth rate of lowering adjustable through the release handle

Polyurethane wheels rolling easily on a roller bearing - 2 wheels with parking brake ACRILIC POWDER PAINTING COMPLIANT TO CE RULES