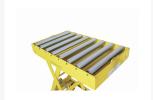

Platform 815x500

Roller conveyor screwed to the platform

100 working cycle

Lift motor 24 V 800W

Batteries included: 2X12V 24Ah

Charger 24V 4A

Charging time TIME 6-8 HOURS

Smooth plate loading platform