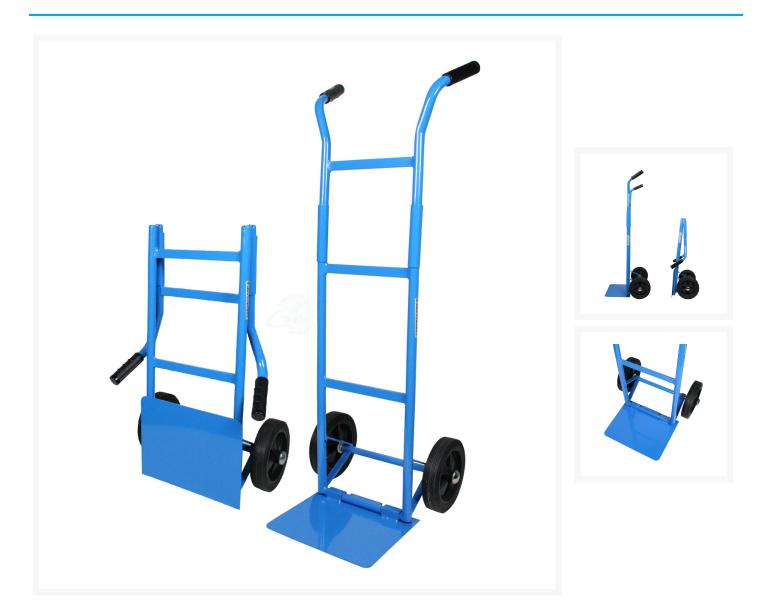

## Descrizione

"Baby" hand truck, fully resealable and easy to carry.

The curved backrest makes it suitable both for the transport of crates, crates, cartons and loads such as bags or cylindrical containers.

Suitable for both industrial and domestic use.

2 Rubber wheel Ø 260

Injection rubber wheel and polypropylene center, hub on smooth bushing Hand truck suitable for stoneware, asphalt, concrete and resin. **Open sizes** mm 490x510x1100h **Closed sizes** mm 490x280x750h **Noseplate Sizes**: 320x230 mm **Weight** Kg. 7 **Capacity** Kg. 200 Non-toxic rubber knobs Ergonomic handle Electro-welded tubes and plate. EPOXY POWDERS COATED COMPLIANT WITH CE STANDARDS