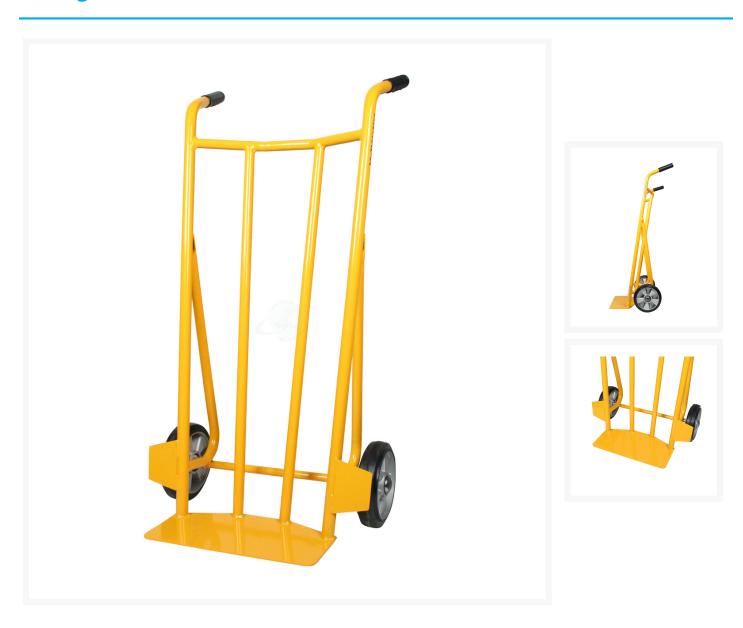

## **Descrizione**

Hand truck with straight backrest ideal for bulky crates, parcels or boxes. Ideal for deliveries, removals and warehouse organization. 2 elastic wheels Ø 200

Wheels with vulcanized black elastic rubber ring. Injected aluminum disc. Hub with ball bearings.

They do not damage the floor, absorb vibrations, reduce noise, offer high range. Great resistance to wear and impacts, great chemical resistance to alcohol, salts and granular substances.

Hand truck suitable for stoneware, asphalt, concrete and resin.

**Sizes** mm 550x450x1100h

Noseplate size mm 400x200

Weight Kg. 13

Capacity Kg. 300

Non-toxic rubber grips

Ergonomic handle

Fins to protect the wheels from transported loads

Electro-welded tubes and plate