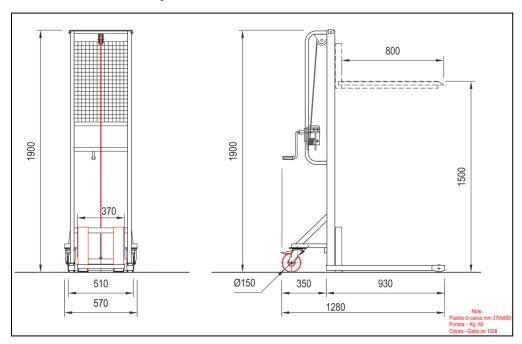

#### **SIZES**

| Lift height                    | mm 1500 |
|--------------------------------|---------|
| Overall height - forks lowered | mm 1900 |
| Overall height - forks lifted  | mm 1900 |
| Overall length                 | mm 1280 |
| Overall width                  | mm 570  |
| Plate length                   | mm 800  |
| Plate width                    | mm 370  |

Plate thickness mm 30

#### **WEIGHT AND WHEELS**

Service weight kg 60

Number of wheels (front / rear) 2/2

Front rollers 80x40

Rear casters 150x45