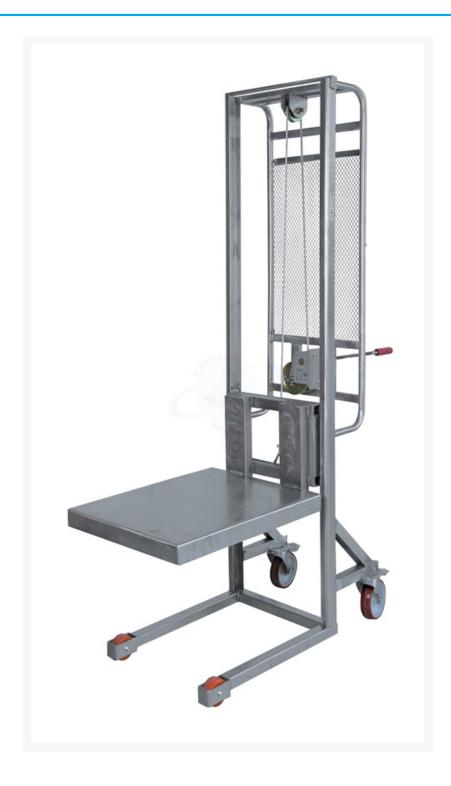

### **Immagini Prodotto**

### **Descrizione**

Hand winch stacker capacity 80Kg lifting height 1,50 mt.

Being a handy and functiona stacker ARG1XP-A allows the user to lift loads up to 80 kg to an height of 1500 mm.

Through the hand winch the load can be lifted with a minimum effort and the authomatic clutch the load can be blocked at any point within the lifting range.