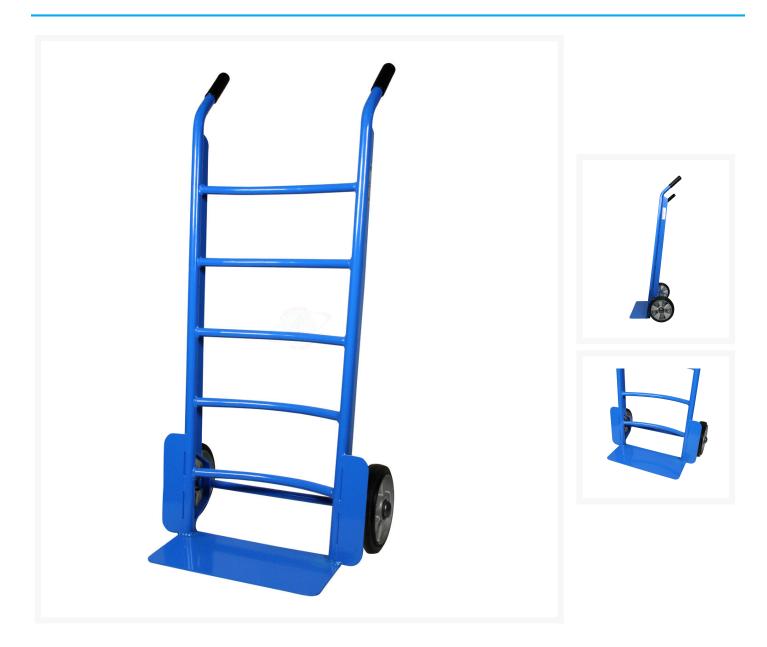

## Descrizione

Hand truck with straight backrest ideal for bulky crates, parcels or boxes. Ideal for deliveries, removals and warehouse organization. 2 elastic wheels Ø 200 Wheels with vulcanized black elastic rubber ring. Injected aluminum disc. Hub with ball bearings. They do not damage the floor, absorb vibrations, reduce noise, offer high range. Great resistance to wear and impacts, great chemical resistance to alcohol, salts and granular substances. Hand truck suitable for stoneware, asphalt, concrete and resin. **Sizes** mm 580x370x1160h **Noseplate size** mm 400x170 **Weight** Kg. 15 **Capacity** Kg. 300 Non-toxic rubber grips Ergonomic handle Fins to protect the wheels from transported loads Electro-welded tubes and plate ACRILIC POWDER PAINTING COMPLIANT TO CE RULES

## Informazioni Aggiuntive

| Cod. Prod.           | ART025                   |
|----------------------|--------------------------|
| GTIN/EAN             | 8053853150936            |
| Fornito              | Montato - Pronto all'uso |
| Weight kg            | 15.0000                  |
| Plate                | 400x170                  |
| Load Capacity        | 400                      |
| Diametro Ruota in mm | 200                      |
| Type of Wheel:       | Elastic Rubber           |
| Colour               | Blu RAL5015              |
| Manufacturer         | Carmeccanica             |
| Made in              | Italia                   |
| Warranty             | 5 Years                  |
| Conformità           | CE                       |
| Lead Time            | 7 giorni                 |
|                      |                          |