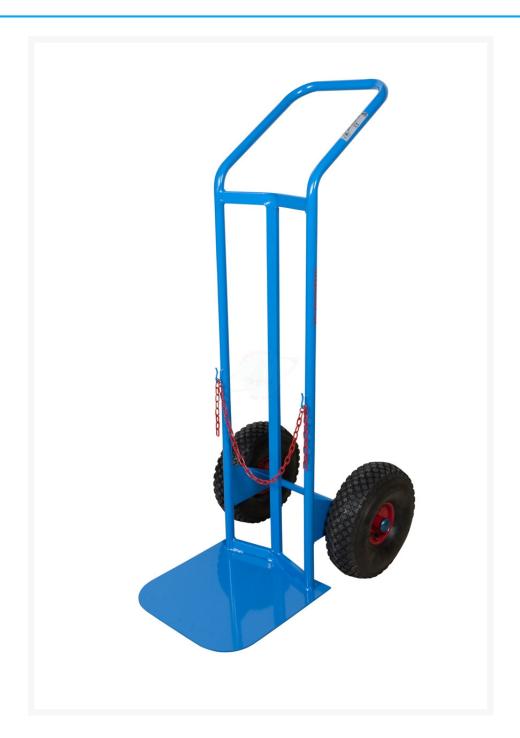

## **Descrizione**

Single cylinder truck Ø370.

The hand truck has a wider loading shovel than other cylinder holders.

Designed to transport LPG and propane gas cylinders and to facilitate the replacement of gas cylinders for cooking.

2 pneumatic wheels Ø 300

4-ply pneumatic (4PR), iron body, rolling on roller cage, maximum pressure 2.5 bar (36 psi)

The large diameter pneumatic wheels allow you to easily overcome any obstacle and all irregular surfaces such as Sanpietrini.

**Sizes** mm 510x620x1200h

Noseplate sizes mm 370x370

Capacity 25 lt

Weight Kg. 14,5

Red-painted chain for bottle containment

Chain height mm 510

Central bar for greater support during transport

Push handle

Ergonomic handle

Electro-welded tubes and plate

**EPOXY POWDERS COATED** 

COMPLYING WITH CE STANDARDS