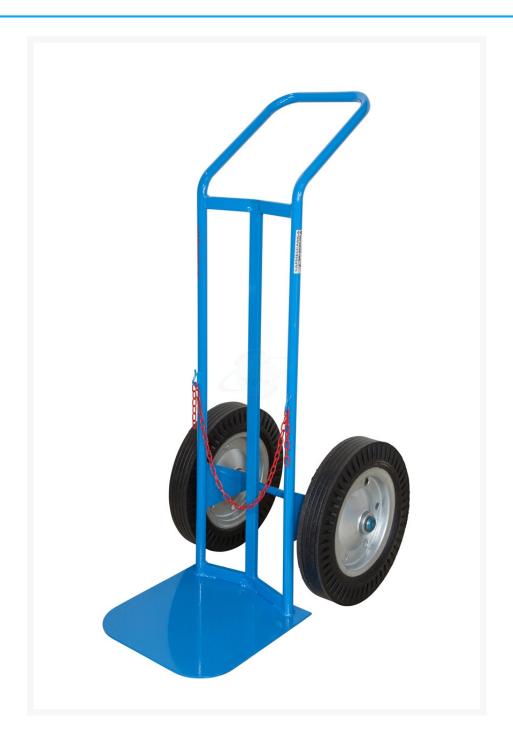

## **Descrizione**

Single cylinder truck Ø 370.

The hand truck has a wider loading shovel than other cylinder holders.

Designed to transport LPG and propane gas cylinders and to facilitate the replacement of gas cylinders for cooking.

2 rubber wheels Ø 400

Wheels with vulcanized powder ring, galvanized steel rim and automatic assembly and hub with self-lubricating bushing.

Hand truck for stoneware, asphalt, cement and resin.

**Sizes** mm 550x700x1200h

Noseplate sizes mm 370x370

Capacity 25 lt

Weight Kg. 15

Red-painted chain for bottle containment

Chain height mm 510

Central bar for greater support during transport

Push handle

Ergonomic handle