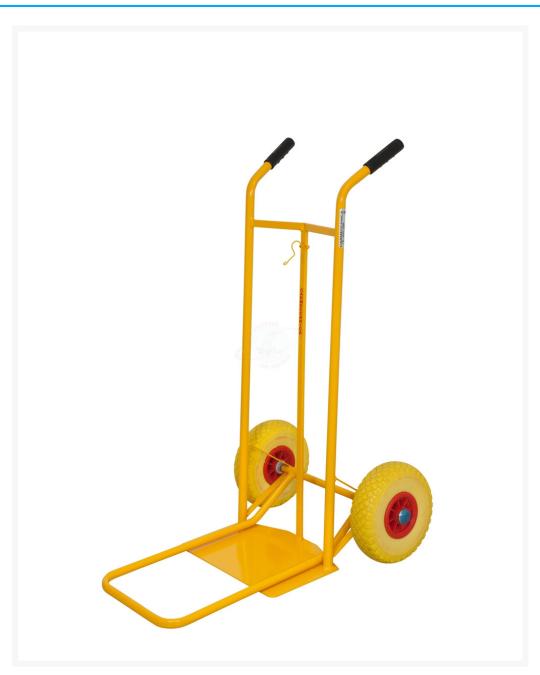

## **Descrizione**

Hand truck with curved backrest ideal for holding bags, drums and soft materials.

Ideal for loading jobs, deliveries, removals, but also for housework or garden work.

Hand truck with double platform that can be opened to create more space for loading. Light and easy to use.

2 foam PU puncture-proof wheels Ø 260

Flat free wheel with polyurethane tyre, grey painted steel flanges, roller bearings.

Hand track suitable for stoneware, asphalt, concrete, resin, grating and dirt.

**Sizes** mm 585x510x1095h

Noseplate Sizes mm 400x250

Folding front platform mm 320x470

Weight Kg. 9

Capacity Kg. 150

Non-toxic rubber knobs

Ergonomic handle.

Central support bar.

Electro-welded tubes,