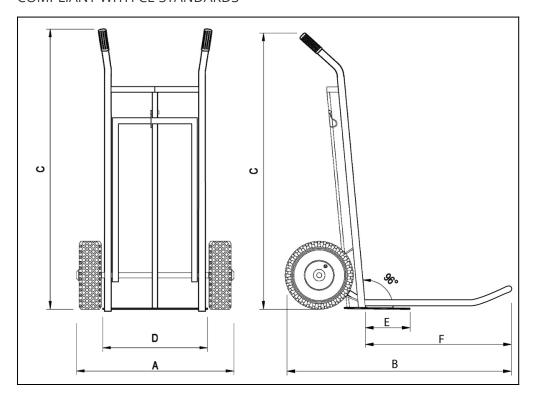

2 foam PU puncture-proof wheels Ø 260

Flat free wheel with polyurethane tyre, grey painted steel flanges, roller bearings.

Hand track suitable for stoneware, asphalt, concrete, resin, grating and dirt.

**Sizes** mm 585x510x1095h

Noseplate Sizes mm 400x250

Folding front platform mm 320x470

Weight Kg. 9

Capacity Kg. 150

Non-toxic rubber knobs

Ergonomic handle.

Central support bar.

Electro-welded tubes,

**EPOXY POWDERS COATED** 

**COMPLIANT WITH CE STANDARDS** 

|    | Α   | В   | С    | D   | E   | F   |
|----|-----|-----|------|-----|-----|-----|
| mm | 585 | 510 | 1095 | 400 | 250 | 470 |