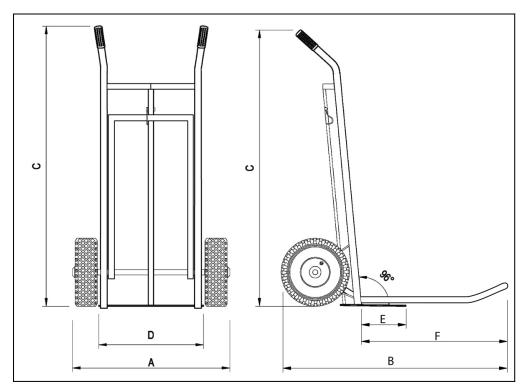

4-ply pneumatic (4PR), nylon core, rolling on roller cage, maximum pressure 2.0 bar (30 psi) Hand track suitable for stoneware, asphalt, concrete, resin, grating and dirt. Sizes mm 585x510x1095h Noseplate Sizes mm 400x250 Folding front platform mm 320x470 Weight Kg. 10 Capacity Kg. 150 Non-toxic rubber knobs Ergonomic handle. Central support bar. Electro-welded tubes, EPOXY POWDERS COATED COMPLIANT WITH CE STANDARDS

|    | А   | В   | С    | D   | E   | F   |
|----|-----|-----|------|-----|-----|-----|
| mm | 585 | 510 | 1095 | 400 | 250 | 470 |