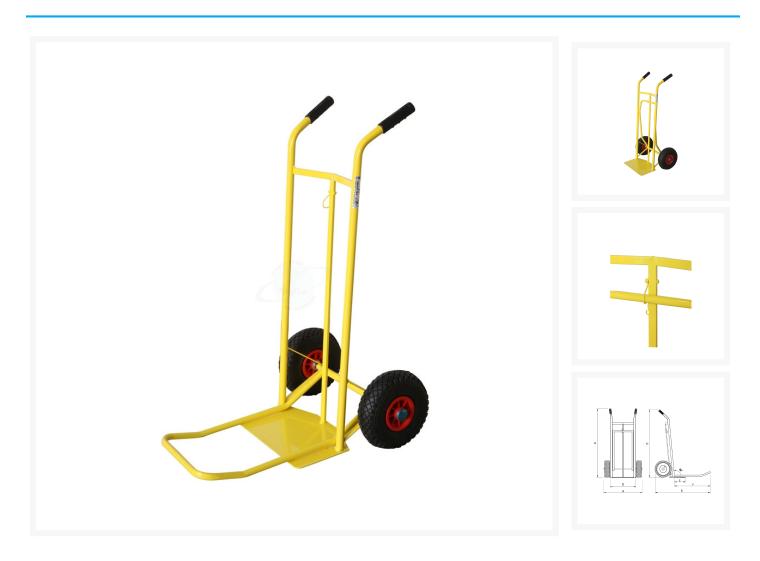

## Descrizione

Hand truck with curved backrest ideal for holding bags, drums and soft materials.

Ideal for loading jobs, deliveries, removals, but also for housework or garden work.

Hand truck with double platform that can be opened to create more space for loading. Light and easy to use. 2 pneumatic wheels Ø260

4-ply pneumatic (4PR), nylon core, rolling on roller cage, maximum pressure 2.0 bar (30 psi) Hand track suitable for stoneware, asphalt, concrete, resin, grating and dirt. Sizes mm 585x510x1095h Noseplate Sizes mm 400x250 Folding front platform mm 320x470 Weight Kg. 10 Capacity Kg. 150 Non-toxic rubber knobs Ergonomic handle. Central support bar. Electro-welded tubes, EPOXY POWDERS COATED COMPLIANT WITH CE STANDARDS