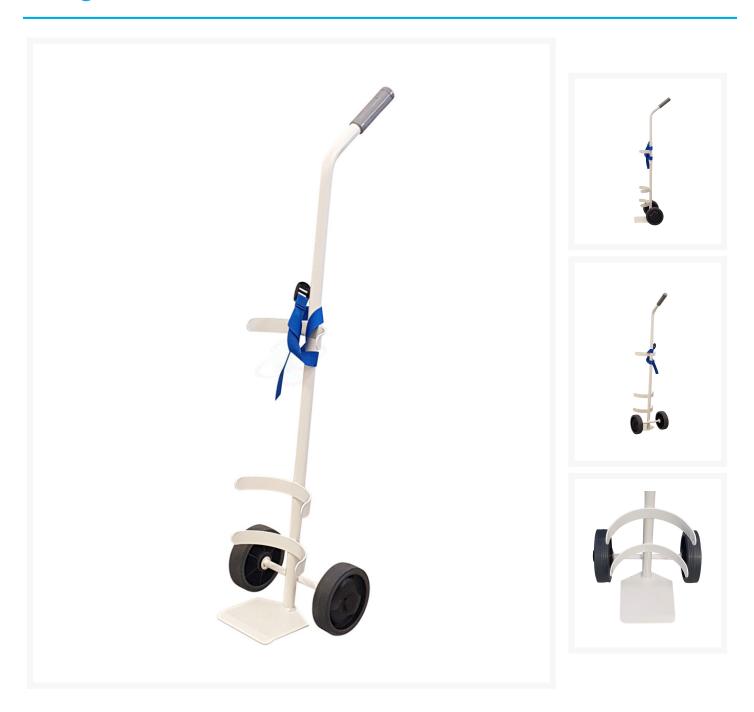

## **Descrizione**

New medical cylinder truck.

Improved in detail to ensure greater safety and cleanliness in hospital environments.

Single cylinder holder for Ø 180 cylinder, capacity lt. 10/14.

Designed for a professional user, ideal for both industrial and hospital use.

The containment hoops at different heights and the strap with buckle ensure greater stability.

2 Injection rubber wheel Ø 150

Injection grey rubber, black polypropylene centre and hub on smooth bushing.

Wheels suitable for stoneware, asphalt, concrete and resin.

Sizes 290x320x1100 mm

Round cylinder holders height mm 160 - 280 - 630

Noseplate sizes 150x150 mm

Weight Kg.3,5

Capacity 60 Kg

Strap with buckle for cylinder containment in the highest containment circle.

New grips in non-toxic gray rubber.

Ergonomic handle, easy to move.

Tubular, plate and electro-welded rims.

**EPOXY POWDERS COATED** 

**COMPLIES WITH CE STANDARDS** 