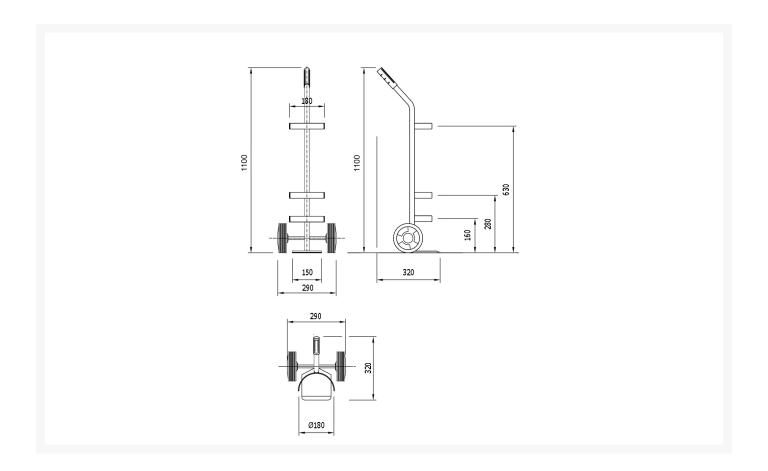

Wheels suitable for stoneware, asphalt, concrete and resin.

Sizes 290x320x1100 mm

Round cylinder holders height mm 160 - 280 - 630

Noseplate sizes 150x150 mm

Weight Kg.3,5

Capacity 60 Kg

Strap with buckle for cylinder containment in the highest containment circle.