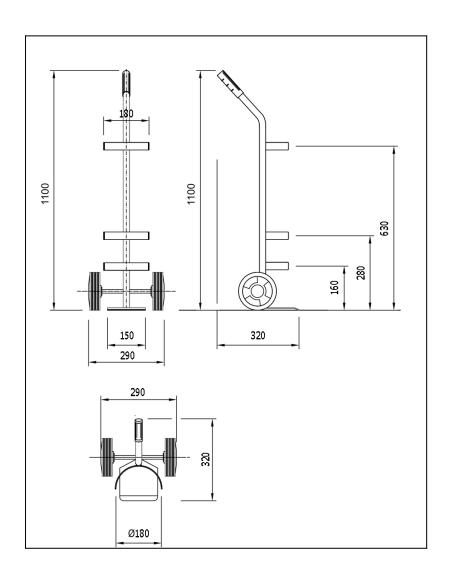

Wheels suitable for stoneware, asphalt, concrete and resin.

Sizes 290x320x1100 mm

Round cylinder holders height mm 160 - 280 - 630

Noseplate sizes 150x150 mm

Weight Kg.3,5

Capacity 60 Kg

Strap with buckle for cylinder containment in the highest containment circle.