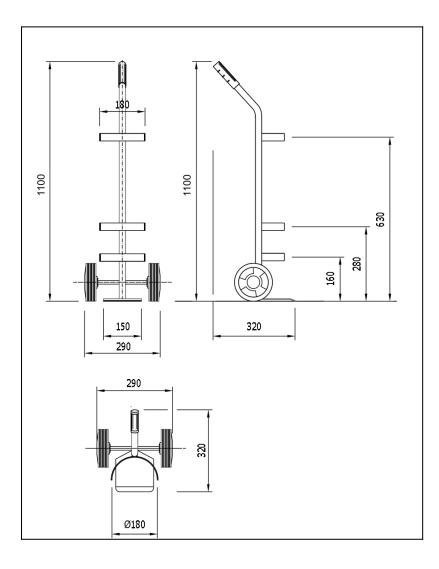

Wheels suitable for stoneware, asphalt, concrete and resin.

**Sizes** 290x320x1100 mm

Round cylinder holders height mm 160 - 280 - 630

Noseplate sizes 150x150 mm

Weight Kg.3,5

Capacity 60 Kg

Strap with buckle for cylinder containment in the second containment circle.