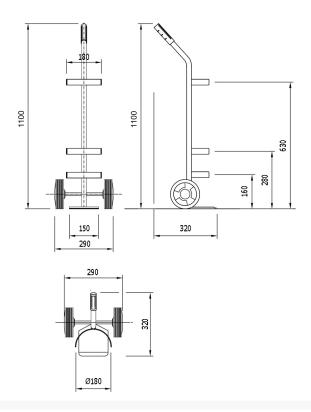

Wheels suitable for stoneware, asphalt, concrete and resin.

**Sizes** 290x320x1100 mm

Round cylinder holders height mm 160 - 280 - 630

Noseplate sizes 150x150 mm

Weight Kg.3,5

Capacity 60 Kg

Strap with buckle for cylinder containment in the second containment circle.