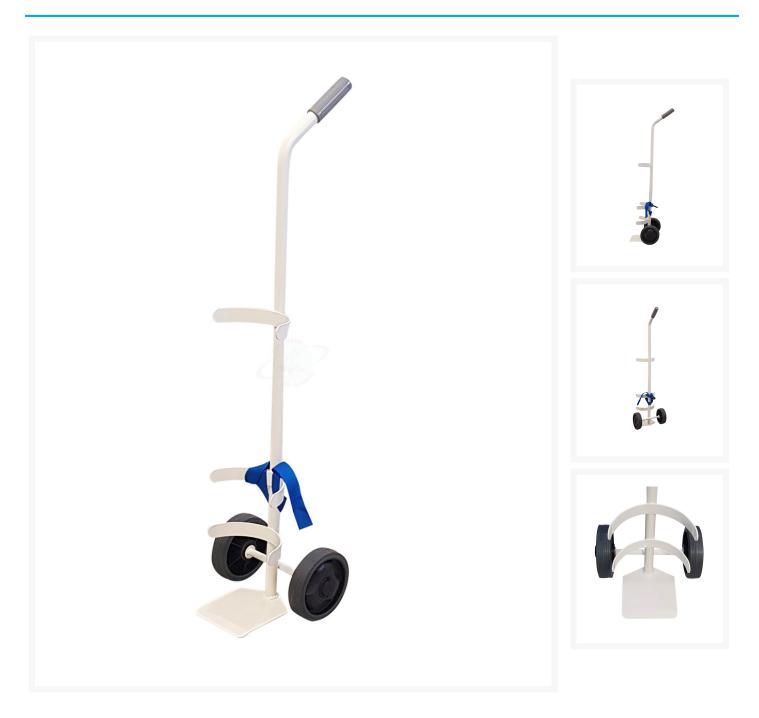

## Immagini Prodotto

## Descrizione

New medical cylinder truck.

Improved in detail to ensure greater safety and cleanliness in hospital environments.

Single cylinder holder for Ø 180 cylinder, capacity lt. 10/14.

Designed for a professional user, ideal for both industrial and hospital use.

The containment hoops at different heights and the strap with buckle ensure greater stability.

2 Injection rubber wheel Ø 150

Injection grey rubber, black polypropylene centre and hub on smooth bushing.

Wheels suitable for stoneware, asphalt, concrete and resin.

**Sizes** 290x320x1100 mm

Round cylinder holders height mm 160 - 280 - 630

Noseplate sizes 150x150 mm

Weight Kg.3,5

Capacity 60 Kg

Strap with buckle for cylinder containment in the second containment circle.

New grips in non-toxic gray rubber.

Ergonomic handle, easy to move.

Tubular, plate and electro-welded rims.

EPOXY POWDERS COATED

COMPLIES WITH CE STANDARDS