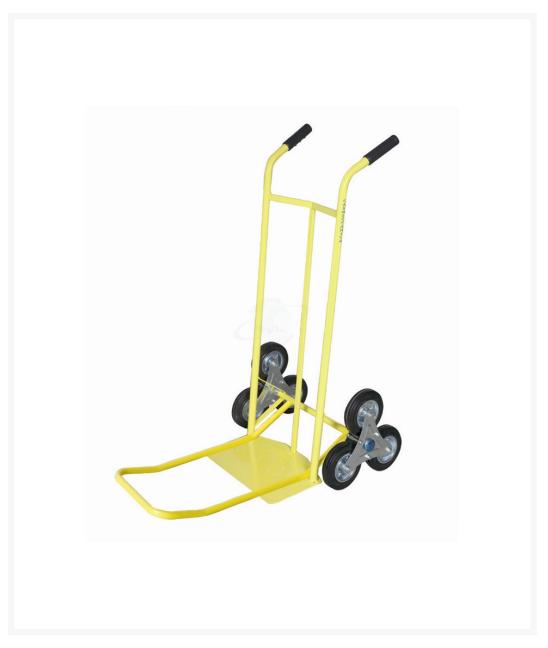

## Stairclimber truck, folding front platform

## **Descrizione**

Hand truck with curved backrest ideal for holding bags, drums and soft materials.

Ideal for loading jobs, deliveries, removals, but also for housework or garden work.

Hand track developed to overcome annoying differences in height (such as stairs) with double platform that can be opened for greater loading space. Excellent stability for both home and industrial use, light weight and easy to use.

6 industrial rubber wheels on rotating star Ø150

Star support in pressed and galvanized sheet metal with roller bearing central hub. Wheels with roller rolling. Hand truck for stoneware, asphalt, concrete and resin.

**Sizes** mm 610x540x1095h

Noseplate Sizes mm 400x250

Folding front platform mm 320x470

Weight Kg. 15

Capacity Kg. 150

Non-toxic rubber knobs

Ergonomic handle.

Central support bar.