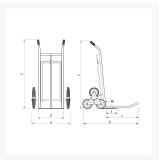

**Sizes** mm 610x540x1095h

Noseplate Sizes mm 400x250

Folding front platform mm 320x470

Weight Kg. 15

Capacity Kg. 150

Non-toxic rubber knobs

Ergonomic handle.

Central support bar.

Electro-welded tubes,

**EPOXY POWDERS COATED** 

COMPLIANT WITH CE STANDARDS

| <b>mm</b> 610 825 1095 400 250 470 |
|------------------------------------|
|------------------------------------|

Trolley Excellent stability for both home and industrial use, light weight and easy to use.