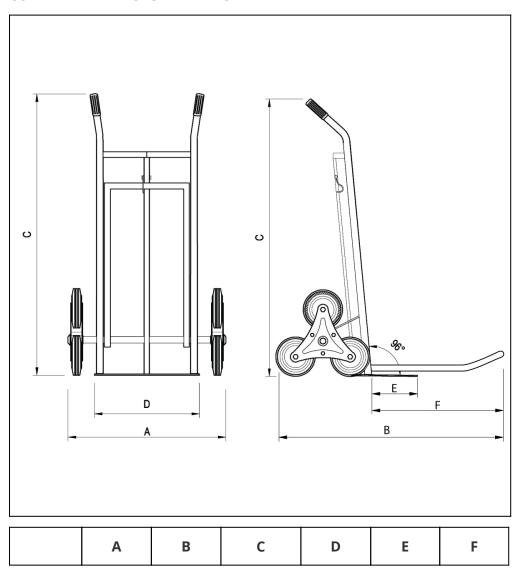

**Sizes** mm 610x540x1095h

Noseplate Sizes mm 400x250

Folding front platform mm 320x470

Weight Kg. 15

Capacity Kg. 150

Non-toxic rubber knobs

Ergonomic handle.

Central support bar.

Electro-welded tubes,

**EPOXY POWDERS COATED** 

COMPLIANT WITH CE STANDARDS

| <b>mm</b> 610 825 1095 400 250 470 |
|------------------------------------|
|------------------------------------|

Trolley Excellent stability for both home and industrial use, light weight and easy to use.