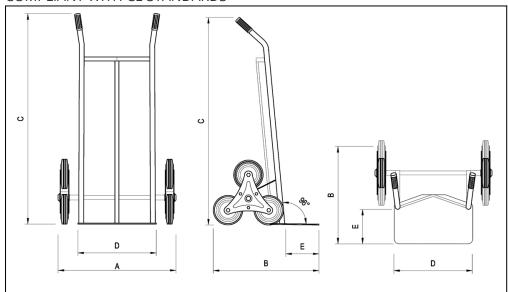

## Descrizione

Hand truck with curved backrest ideal for holding bags, drums and soft materials.
Ideal for loading jobs, deliveries, removals, but also for housework or garden work.
Hand track developed to overcome annoying differences in height (such as stairs). Excellent stability for both home and industrial use, light weight and easy to use.
6 industrial rubber wheels on rotating star Ø150
Star support in pressed and galvanized sheet metal with roller bearing central hub. Wheels with roller rolling.
Hand truck for stoneware, asphalt, concrete and resin.
Sizes mm 610x540x1095h
Noseplate Sizes mm 400x250

Weight Kg.13 Capacity Kg. 150 Non-toxic rubber knobs Ergonomic handle. Central support bar. Electro-welded tubes, EPOXY POWDERS COATED COMPLIANT WITH CE STANDARDS

|    | Α   | В   | С    | D   | E   |
|----|-----|-----|------|-----|-----|
| mm | 610 | 540 | 1095 | 400 | 250 |