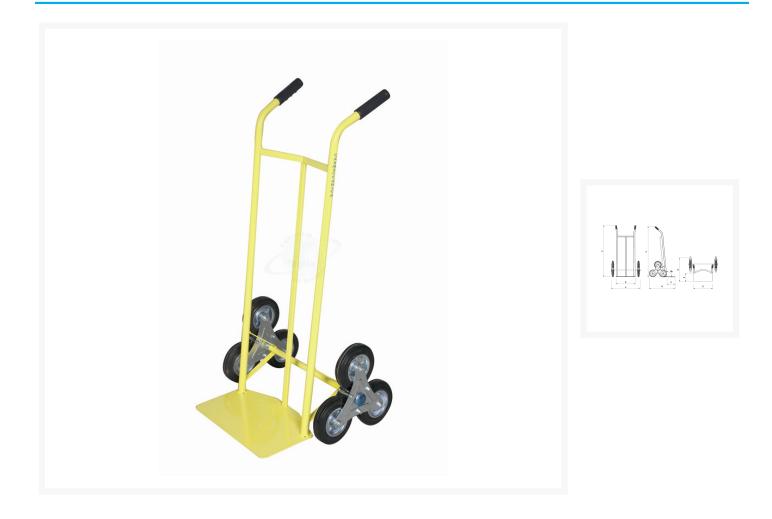

## Descrizione

Hand truck with curved backrest ideal for holding bags, drums and soft materials.
Ideal for loading jobs, deliveries, removals, but also for housework or garden work.
Hand track developed to overcome annoying differences in height (such as stairs). Excellent stability for both home and industrial use, light weight and easy to use.
6 industrial rubber wheels on rotating star Ø150
Star support in pressed and galvanized sheet metal with roller bearing central hub. Wheels with roller rolling.
Hand truck for stoneware, asphalt, concrete and resin.
Sizes mm 610x540x1095h
Noseplate Sizes mm 400x250

Weight Kg.13 Capacity Kg. 150 Non-toxic rubber knobs Ergonomic handle. Central support bar. Electro-welded tubes, EPOXY POWDERS COATED COMPLIANT WITH CE STANDARDS

|    | Α   | В   | С    | D   | E   |
|----|-----|-----|------|-----|-----|
| mm | 610 | 540 | 1095 | 400 | 250 |