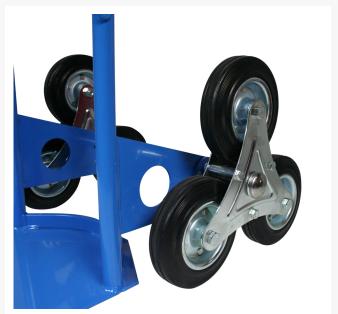

6 industrial rubber wheels on rotating star Ø150

Star support in pressed and galvanized sheet metal with roller bearing central hub. Wheels with roller rolling. Hand truck for stoneware, asphalt, concrete and resin