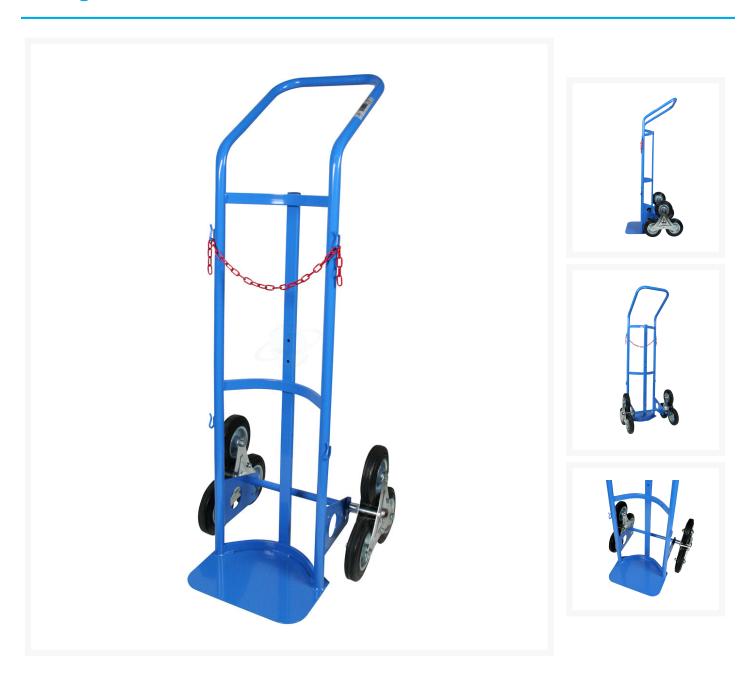

## Stairclimbing cylinder truck lt. 40

## **Descrizione**

Single cylinder hand truck for Ø 250 cylinder, capacity lt. 40/50.

The curved backrest and the red painted chain ensure greater stability of the cylinder during handling. The star wheels are particularly ideal for all transport needs, it is possible to move the cylinder both on level ground and through obstacles and it is suitable for overcoming steps between 18 and 22 cm high.

6 industrial rubber wheels on rotating star Ø150

Star support in pressed and galvanized sheet metal with roller bearing central hub. Wheels with roller rolling. Hand truck for stoneware, asphalt, concrete and resin

**Sizes** mm 520x470x1200h

Noseplate sizes 320x220 mm

Weight 15 kg

Capacity Kg 100

Chain for containing the cylinder

Central bar for greater transport support

Push handle for greater grip.

Ergonomic handle

Tubular, plate and electro-welded rims.

**EPOXY POWDERS COATED** 

COMPLIES WITH CE STANDARDS